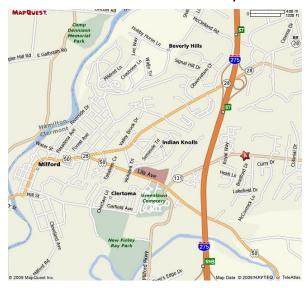

# **HOURS OF OPERATION:**

TUESDAYS 9:00 AM – NOON

WEDNESDAYS 6:30 PM - 8:00 PM

THURSDAYS 9:00 AM - NOON

2nd & 4th Saturday's 9am-11am Food Distribution Only

I-275 to Exit 59 the Milford Pkwy Exit. We are 3 miles on the left. At the rear of Milford Christian Church.

S.R. 131 starts after passing through the 2nd traffic light.