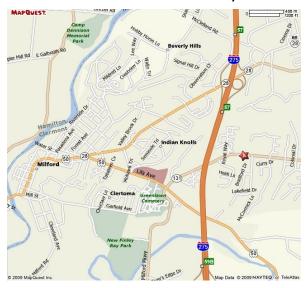

# **HOURS OF OPERATION:**

TUESDAYS 9:00 AM – NOON

WEDNESDAYS 6:30 PM - 8:00 PM

THURSDAYS 9:00 AM - NOON

2nd & 4th Saturday's 9am-11am Food Distribution Only

I-275 to Exit 59 the Milford Pkwy Exit. We are 3 miles on the left. At the rear of Milford Christian Church.

S.R. 131 starts after passing through the 2nd traffic light.